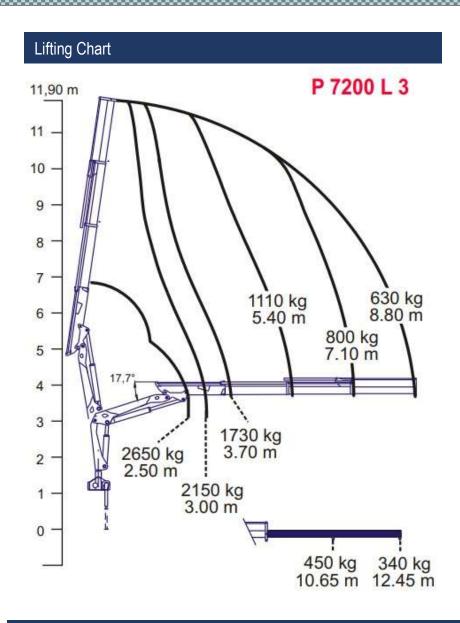

# **Benefits**

- Extremely capable Light to medium-duty knuckle boom crane unit rated to 7T/M lift capacity and 630kg at 8.8m radius with a maximum lift height of 11.5m.
- Crane is a fixed base unit (does not fold) although the 7t crane has a low freeboard (height above water) for transiting under low river bridges.
- Able to be installed and ready for use within just a few hours.
- ☑ Bolts down to NATO deck fixings for ease of installation.
- Delivered to site with dedicated transit/mobilisation rigging.